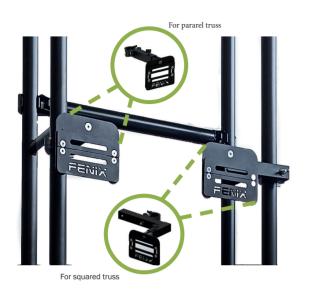

The latests advances in design and safety!

**COMPATIBLE** with all kind of LED screens

# Double rear stabilizers for greater security

Safety rings for security with steel cables in adverse weather conditions

# ADAPT IT TO YOUR NEEDS

**4719-FLES:** Hinged profile connector

0° - 2.5° - 5° - 7.5° - 10° - 12.5° - 15°