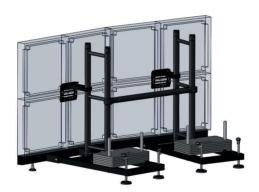

#### **CURVED SCREEN**

**FENIX STAGE, S.L.U.** 

Avda. de los Trabajadores, 24 - Horno de Alcedo 46026 - Valencia (Spain) Tel: +34 96 125 08 55 export@fenixstage.com

Follow us on:

NEW UNIVERSAL MODULAR LED SCREEN SUPPORT!

# ADAPT IT TO YOUR NEEDS

**4719-FLES:** Hinged profile connector

0° - 2.5° - 5° - 7.5° - 10° - 12.5° - 15°