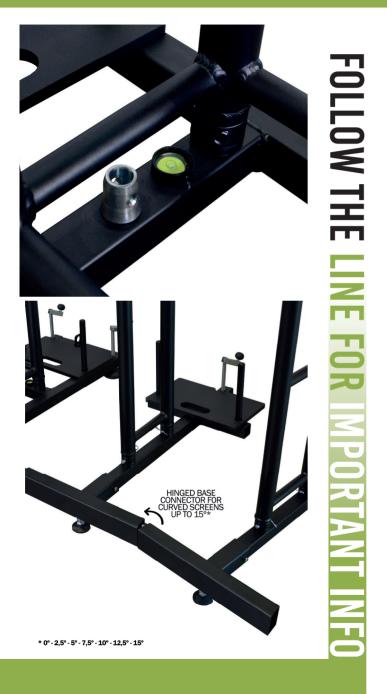

# ADAPT IT TO YOUR NEEDS

**4719-FLES:** Hinged profile connector

0° - 2.5° - 5° - 7.5° - 10° - 12.5° - 15°