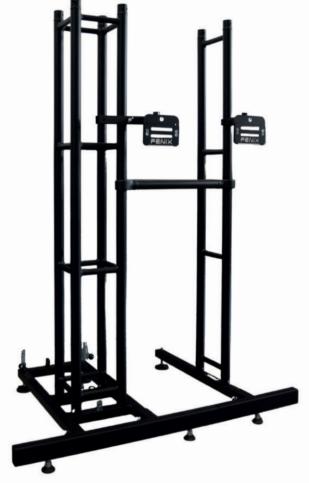

# Double rear stabilizers for greater security

Safety rings for security with steel cables in adverse weather conditions